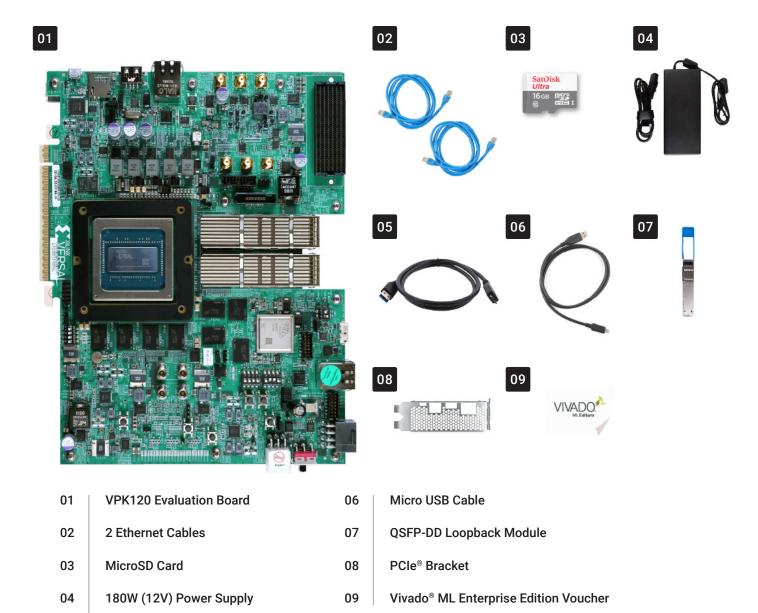

ptions**

- > PCle Gen5x8 edge connector
- > QSFP-DD ports supporting up to 106.25Gb/s over copper and optical
- > FPGA Mezzanine Card (FMC+) interface for I/O expansion
- > 1GbE USB3.0 MicroSD card reader
- > 12GB of onboard LPDDR4 memory

# **Development Tools and Enhanced Debug Methodology**

- > Co-optimized with Vivado® ML Design Suite and the Vitis™ unified software platform
- > Shipped with pre-built boot images



#### TARGET APPLICATIONS

#### **Wired Communication**

- > Metro Core Transport
- > Data Center Interconnect
- > Security Appliances

## **Data Center**

- > Search
- > Recommendation
- > Video Analytics

## **Test and Measurement**

- > Network Testers
- > PCIe Protocol Analyzers

# **Aerospace and Defense**

- > Avionics
- > Secure Communications



#### KIT CONTENTS



# TAKE THE NEXT STEP

USB 3.0 Cable

For more information, documents, and reference designs, or to purchase, visit xilinx.com/vpk120

Corporate Headquarters

05

Xilinx, Inc. 2100 Logic Drive San Jose, CA 95124 USA

Tel: 408-559-7778 www.xilinx.com Xilinx Europe Xilinx Europe Bianconi Avenue Citywest Business Campus Saggart, County Dublin

Ireland Tel: +353-1-464-0311 www.xilinx.com Japan

Xilinx K.K. Art Village Osaki Central Tower 4F 1-2-2 Osaki, Shinagawa-ku Tokyo 141-0032 Japan Tel: +81-3-6744-7777 japan.xilinx.com Asia Pacific Pte. Ltd.

Xilinx, Asia Pacific 5 Changi Business Park Singapore 486040 Tel: +65-6407-3000 www.xilinx.com

#### India

Xilinx India Technology Services Pvt. Ltd. Block A, B, C, 8th & 13th floors, Meenakshi Tech Park, Survey No. 39 Gachibowii(V), Seri Lingampal