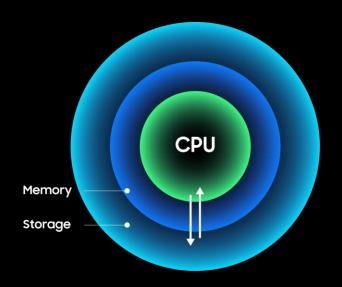

### **From Compute Centric to Data Centric**

Data Gravity forcing the shift

More data

Data-focused SW

development

- Compute closer to data
- Distributed compute nodes
- Lower latency