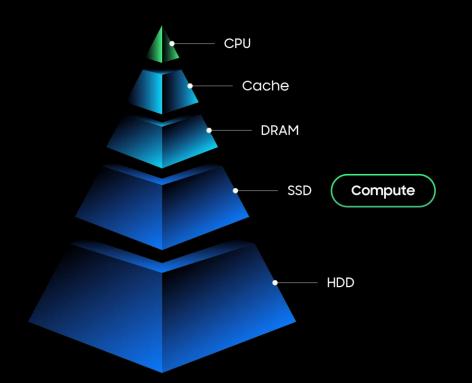

#### **Computational Storage starting points**

- Storage-focused tasks
- Single workloads: database, video
- Smart cache layer