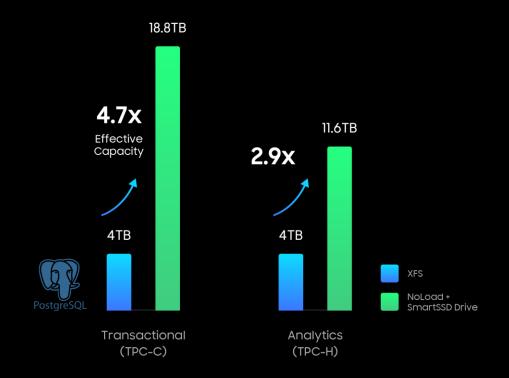

#### **Get More Database Performance**

More billable CPU hours, lower cost per TB of storage

- Free up CPU from compression / decompression tasks
- High compression ratio at line rate on the drive
- NoLoad file system: zero application changes