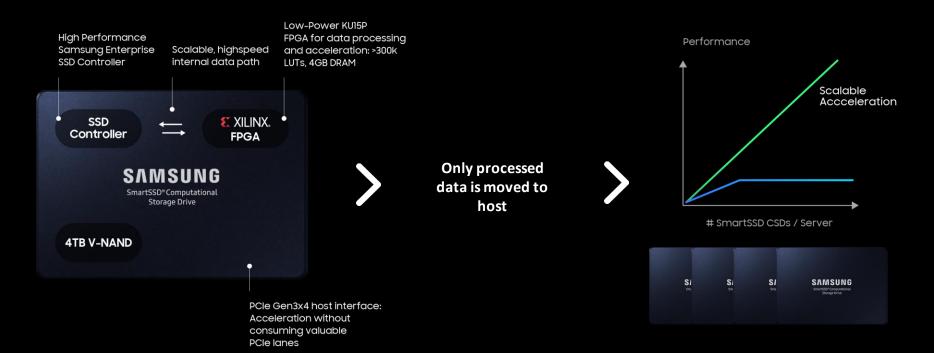

## **SmartSSD<sup>®</sup> Computational Storage Drives**

Offload data processing, accelerate results