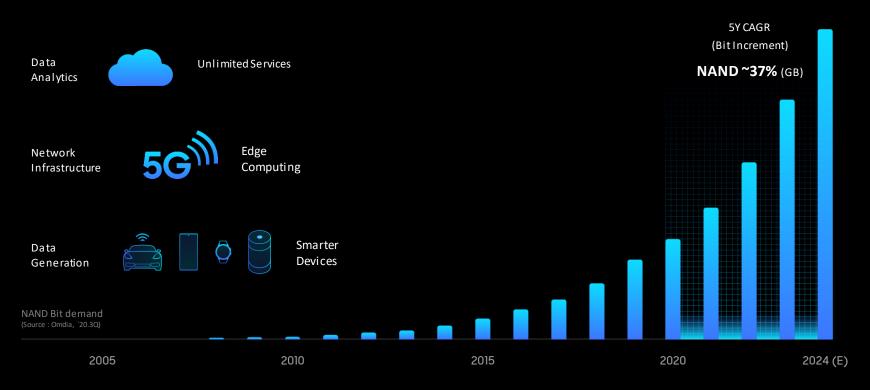

SAMSUNG

## POWERING EXPERIENCES

See what the world can do.



# Samsung and Xilinx: Delivering Computational Storage

#### **Post-COVID Data Growth**

Storage Needs are Exploring





### **From Compute Centric to Data Centric**

Data Gravity forcing the shift





More data

Data-focused SW

development



- Compute closer to data
- Distributed compute nodes
- Lower latency

## **Adding Compute Where it is Needed**

Closer to data is more efficient



#### **Computational Storage starting points**

- Storage-focused tasks
- Single workloads: database, video
- Smart cache layer

## **SmartSSD<sup>®</sup> Computational Storage Drives**

Offload data processing, accelerate results



## **Cyber Forensics is a Search Problem**

Search-in-Storage is Faster, Deterministic



- Non-indexed data search time reduced from ~10 hours to 25 mins
- Simple Python API
- Complex expressions and data type don't change search time



~100 TB Storage Appliance

< 25 minutes



1 PB St