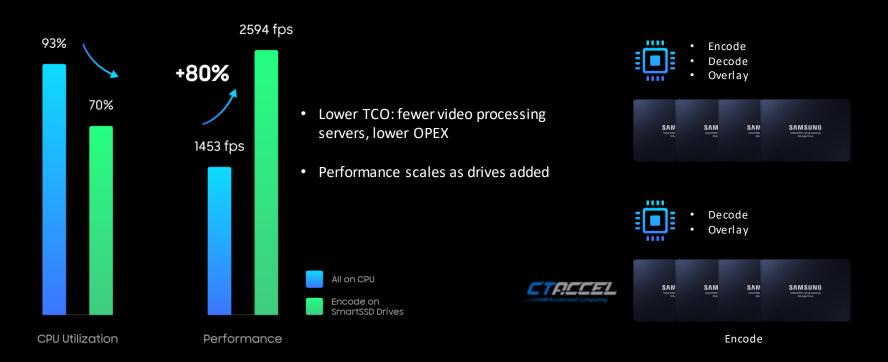

ata

Data-focused SW

development



- Compute closer to data
- Distributed compute nodes
- Lower latency

## **Adding Compute Where it is Needed**

Closer to data is more efficient



#### **Computational Storage starting points**

- Storage-focused tasks
- Single workloads: database, video
- Smart cache layer

## **SmartSSD<sup>®</sup> Computational Storage Drives**

Offload data processing, accelerate results



## **Cyber Forensics is a Search Problem**

Search-in-Storage is Faster, Deterministic



- Non-indexed data search time reduced from ~10 hours to 25 mins
- Simple Python API
- Complex expressions and data type don't change search time



~100 TB Storage Appliance

< 25 minutes



1 PB Storage Rack

< 25 minutes



#### **Process Video Faster**

Focus on the rate-limiting step



#### **Get More Database Performance**

More billable CPU hours, lower cost per TB of storage



- Free up CPU from compression / decompression tasks
- High compression ratio at line rate on the drive
- NoLoad file system: zero application changes



## **Options for Deployment**

For Fast Time to Value





**E** XILINX.

Vitis

#### Reuse proven IP



EDETICO.

Storage Services

DB Acceleration

**S** bigstream

Big Data Analytics

CTRICCEL

Vide o Processing

#### **Appliances**





Search-In-Storage

#### On-prem or cloud



#### **NIMBIX**

Cloud

#### What's Next?

- More accelerated applications, more solutions
- Computational Storage Standards
- Get started today: xilinx.com/SmartSSD



# Thank You