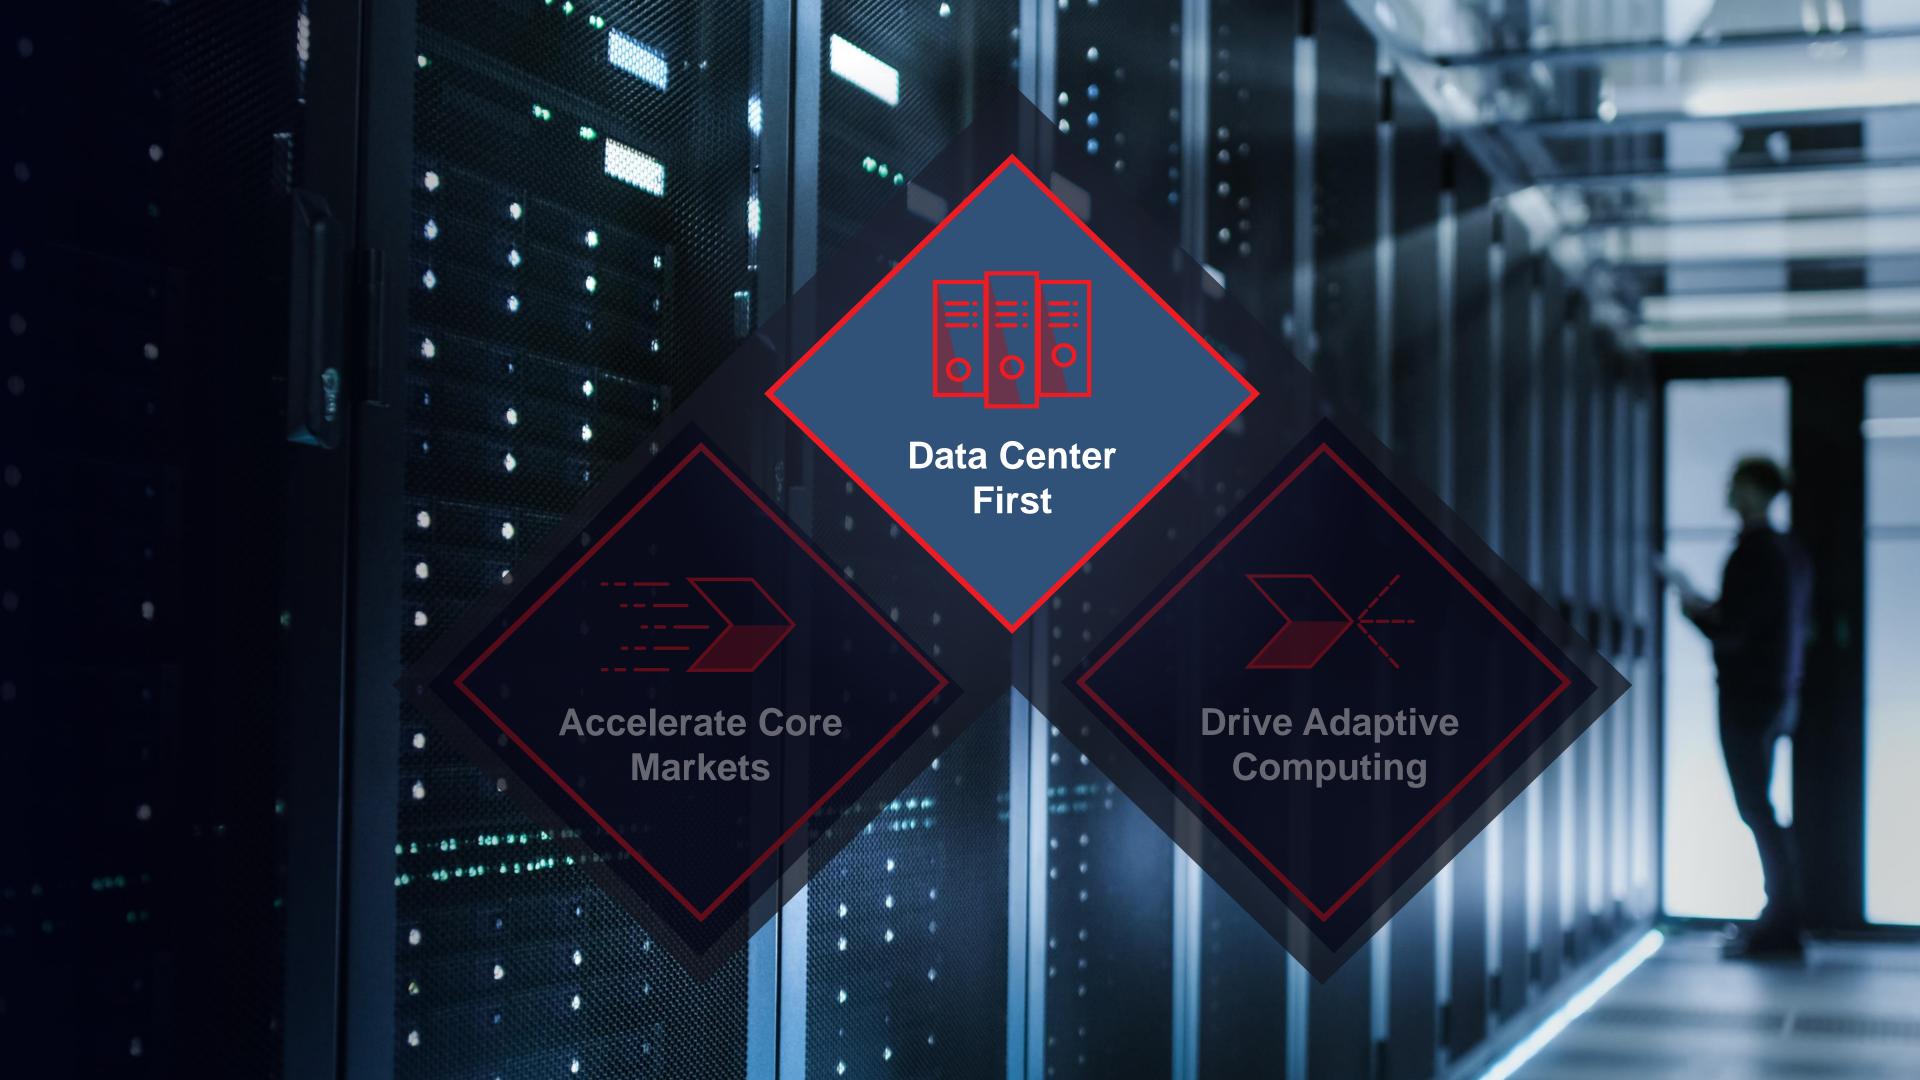

## The Future Data Center: Distributed Adaptive Computing

# Key Values of Distributed Adaptive Computing

Low Total
Cost of Ownership

High Performance with Low Latency

Customization & Rapid Innovation without New Silicon