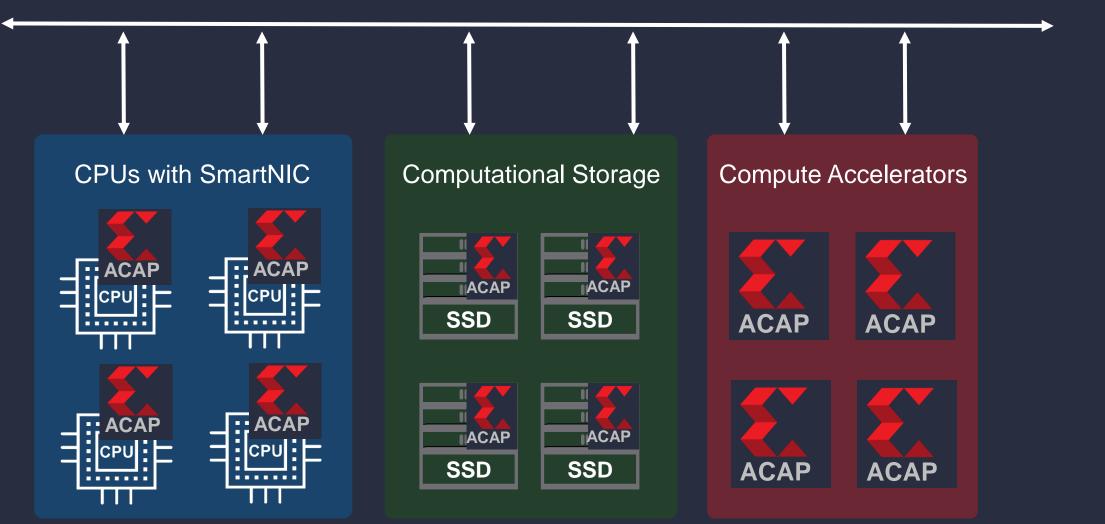

## The Future Data Center: Distributed Adaptive Computing

# Key Values of Distributed Adaptive Computing

Low Total
Cost of Ownership

High Performance with Low Latency

Customization & Rapid Innovation without New Silicon