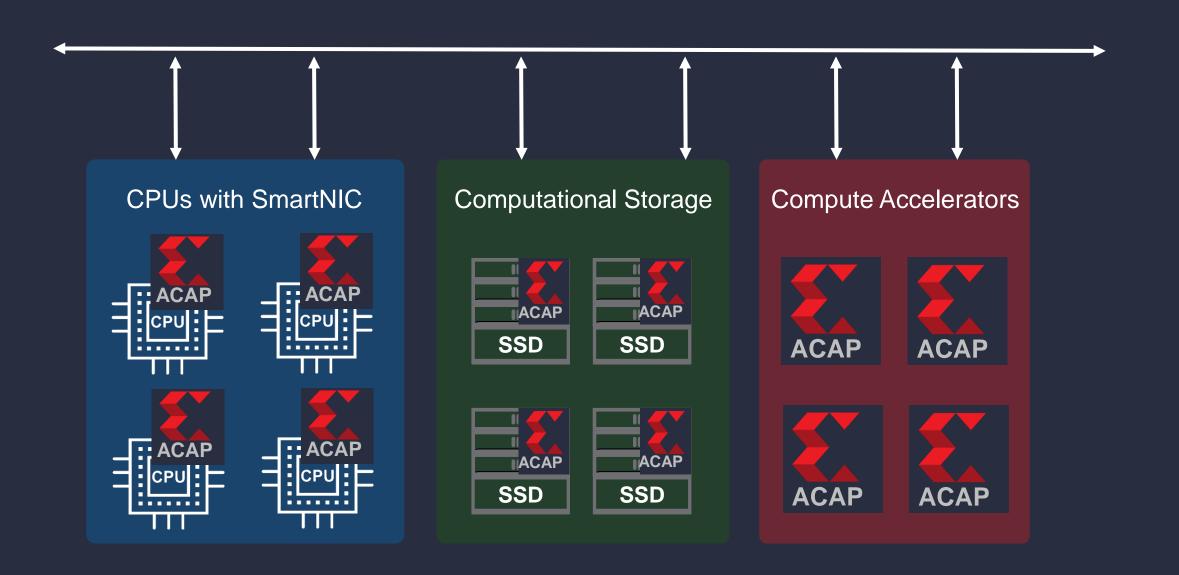

## The Future Data Center: Distributed Adaptive Computing

# Key Values of Distributed Adaptive Computing

Low Total
Cost of Ownership

High Performance with Low Latency

Customization & Rapid Innovation without New Silicon