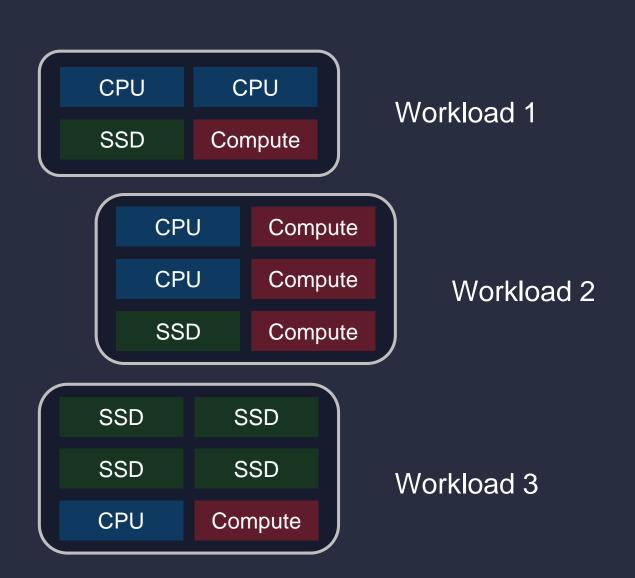

## The Future Data Center: Distributed Adaptive Computing

# Key Values of Distributed Adaptive Computing

Low Total
Cost of Ownership

High Performance with Low Latency

Customization & Rapid Innovation without New Silicon