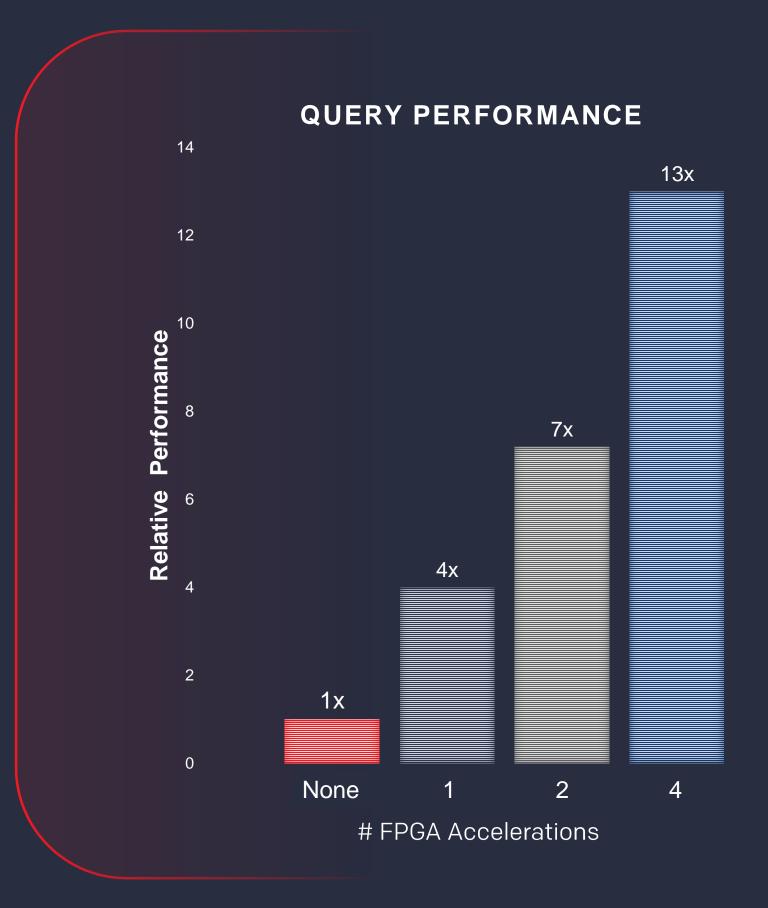

#### Xilinx Data Center Customers

IBM Watson / Power Al Vision

**Create Dataset** 

**Prepare Data** 

**Train Model** 

**Deploy Model** 

Microsoft Azure FaaS

| Host VM<br>Specifications  | NP10   | NP20   | NP40   |
|----------------------------|--------|--------|--------|
| CPU Cores                  | 10     | 20     | 40     |
| Local SSD<br>Temp. Storage | 0.7 TB | 1.4 TB | 2.8 TB |
| Host RAM                   | 168 GB | 336 GB | 672 GB |
| Accelerators<br>(U250s)    | 1      | 2      | 4      |