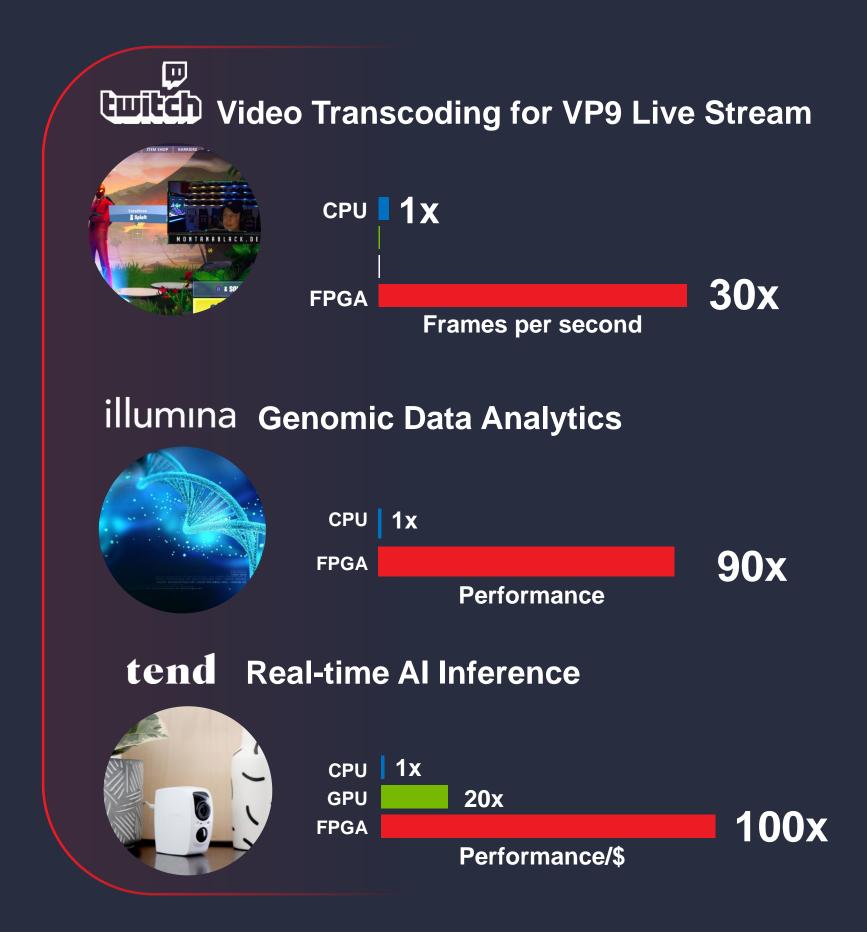

#### Xilinx Network Acceleration

1.5x CPU acceleration

3-6X
Packet processing throughput