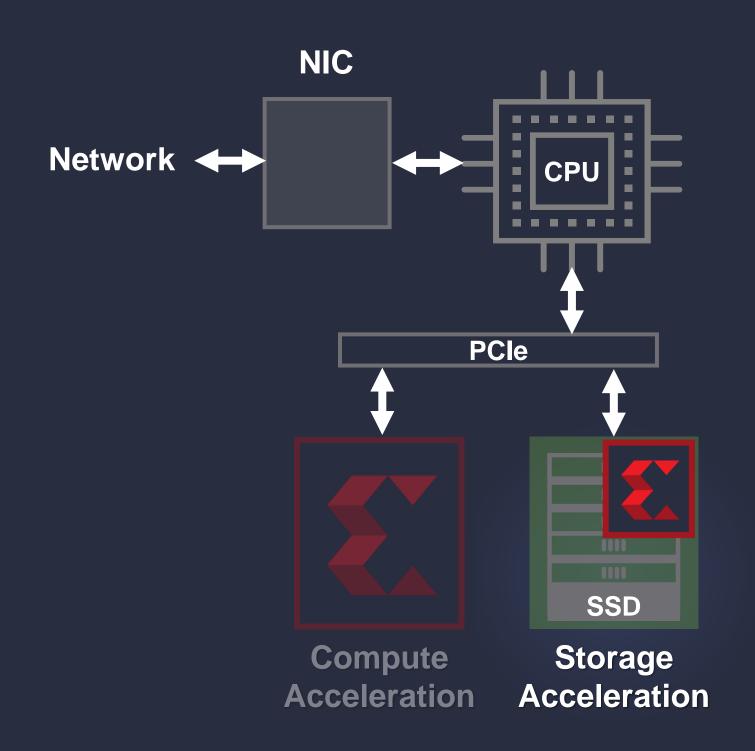

Vision

**Create Dataset** 



**Prepare Data** 



**Train Model** 



**Deploy Model** 





Microsoft Azure FaaS



| Host VM<br>Specifications  | NP10   | NP20   | NP40   |
|----------------------------|--------|--------|--------|
| CPU Cores                  | 10     | 20     | 40     |
| Local SSD<br>Temp. Storage | 0.7 TB | 1.4 TB | 2.8 TB |
| Host RAM                   | 168 GB | 336 GB | 672 GB |
| Accelerators<br>(U250s)    | 1      | 2      | 4      |

## Data Center Ecosystem Growth

**Alveo Ecosystem** 



**ISV Ecosystem** 



7517 Companies and Academia 834
Accelerator Program

95
Published Apps

# amadeus

# Pierre-Etienne Melet

Head of Horizon 3 Technologies, Amadeus

# Xilinx in Compute Acceleration



# Xilinx in Compute Acceleration





# Xilinx Storage Acceleration





#### Xilinx Network Acceleration



1.5x CPU acceleration

3-6X
Packet processing throughput

## The Future Data Center: Distributed Adaptive Computing





# Key Values of Distributed Adaptive Computing





Low Total
Cost of Ownership



High Performance with Low Latency



Customization & Rapid Innovation without New Silicon



# **Accelerating Core Markets**



Aerospace & Defense



ProAV & Broadcast



Automotive



Consumer



Industrial & Vision



Healthcare & Sciences



Test & Measurement, and Emulation



Wired Communications



Wireless Communications

# Driving Global 5G Deployment





# Announcing Two New Automotive Devices



#### **Automotive Solutions to Enable Autonomous Drive**





## **Hardware Platform Transformation**



## **Hardware Platform Transformation**