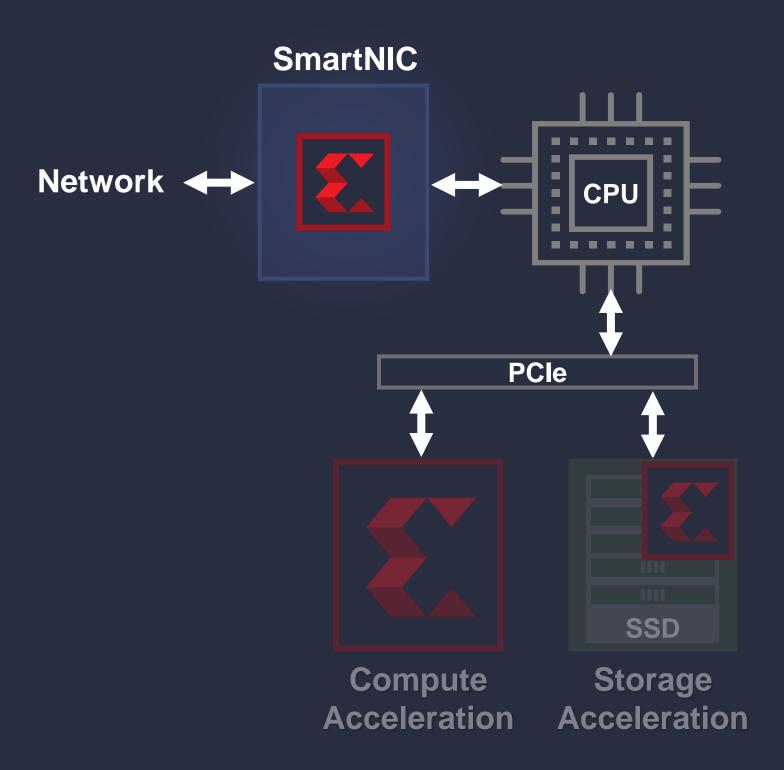

re Data** 



**Train Model** 



**Deploy Model** 





Microsoft Azure FaaS



| Host VM<br>Specifications  | NP10   | NP20   | NP40   |
|----------------------------|--------|--------|--------|
| CPU Cores                  | 10     | 20     | 40     |
| Local SSD<br>Temp. Storage | 0.7 TB | 1.4 TB | 2.8 TB |
| Host RAM                   | 168 GB | 336 GB | 672 GB |
| Accelerators<br>(U250s)    | 1      | 2      | 4      |

## Data Center Ecosystem Growth

**Alveo Ecosystem** 



**ISV Ecosystem** 



7517 Companies and Academia 834
Accelerator Program

95
Published Apps

# amadeus

# Pierre-Etienne Melet

Head of Horizon 3 Technologies, Amadeus

# Xilinx in Compute Acceleration



# Xilinx in Compute Acceleration





# Xilinx Storage Acceleration





#### Xilinx Network Acceleration



1.5x CPU acceleration

3-6X
Packet processing throughput

## The Future Data Center: Distributed Adaptive Computing





# Key Values of Distributed Adaptive Computing





Low Total
Cost of Ownership



High Performance with Low Latency



Customization & Rapid Innovation without New Silicon



# **Accelerating Core Markets**



Aerospace & Defense



ProAV & Broadcast



Automotive



Consumer



Industrial & Vision



Healthcare & Sciences



Test & Measurement, and Emulation



Wired Communications



Wireless Communications

# Driving Global 5G Deployment





# Announcing Two New Automotive Devices



#### **Automotive Solutions to Enable Autonomous Drive**





## **Hardware Platform Transformation**



## **Hardware Platform Transformation**















### **Software Platform