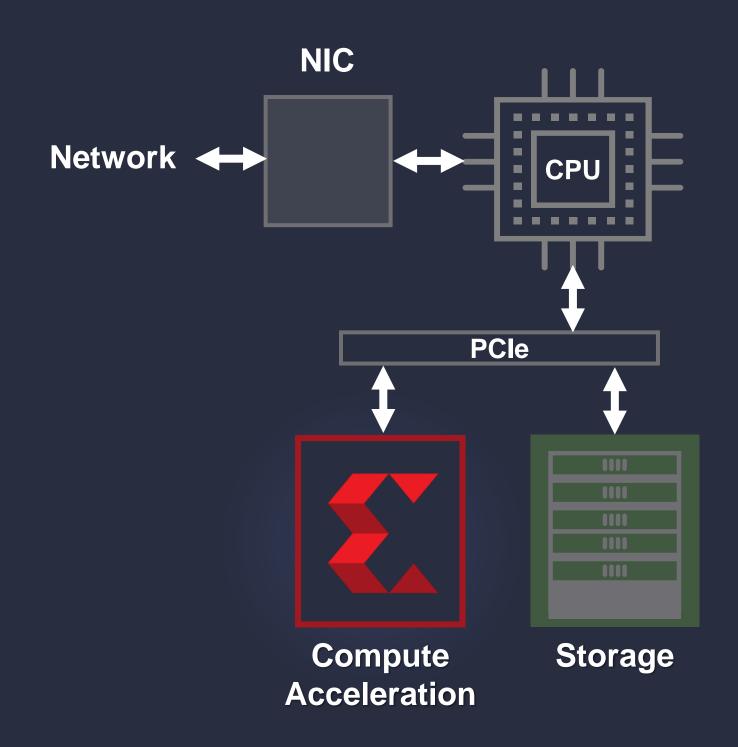

omers







IBM Watson / Power Al Vision

**Create Dataset** 



**Prepare Data** 



**Train Model** 



**Deploy Model** 





Microsoft Azure FaaS



| Host VM<br>Specifications  | NP10   | NP20   | NP40   |
|----------------------------|--------|--------|--------|
| CPU Cores                  | 10     | 20     | 40     |
| Local SSD<br>Temp. Storage | 0.7 TB | 1.4 TB | 2.8 TB |
| Host RAM                   | 168 GB | 336 GB | 672 GB |
| Accelerators<br>(U250s)    | 1      | 2      | 4      |

## Data Center Ecosystem Growth

**Alveo Ecosystem** 



**ISV Ecosystem** 



7517 Companies and Academia 834
Accelerator Program

95
Published Apps

# amadeus

# Pierre-Etienne Melet

Head of Horizon 3 Technologies, Amadeus

# Xilinx in Compute Acceleration



# Xilinx in Compute Acceleration





# Xilinx Storage Acceleration





#### Xilinx Network Acceleration



1.5x CPU acceleration

3-6X
Packet processing throughput

## The Future Data Center: Distributed Adaptive Computing





# Key Values of Distributed Adaptive Computing





Low Total
Cost of Ownership



High Performance with Low Latency



Customization & Rapid Innovation without New Silicon



# **Accelerating Core Markets**



Aerospace & Defense



ProAV & Broadcast



Automotive



Consumer



Industrial & Vision



Healthcare & Sciences



Test & Measurement, and Emulation



Wired Communications



Wireless Communications

# Driving Global 5G Deployment





# Announcing Two New Automotive Devices



#### **Automotive Solutions to Enable Autonomous Drive**





## **Hardware Platform Transformation**



## **