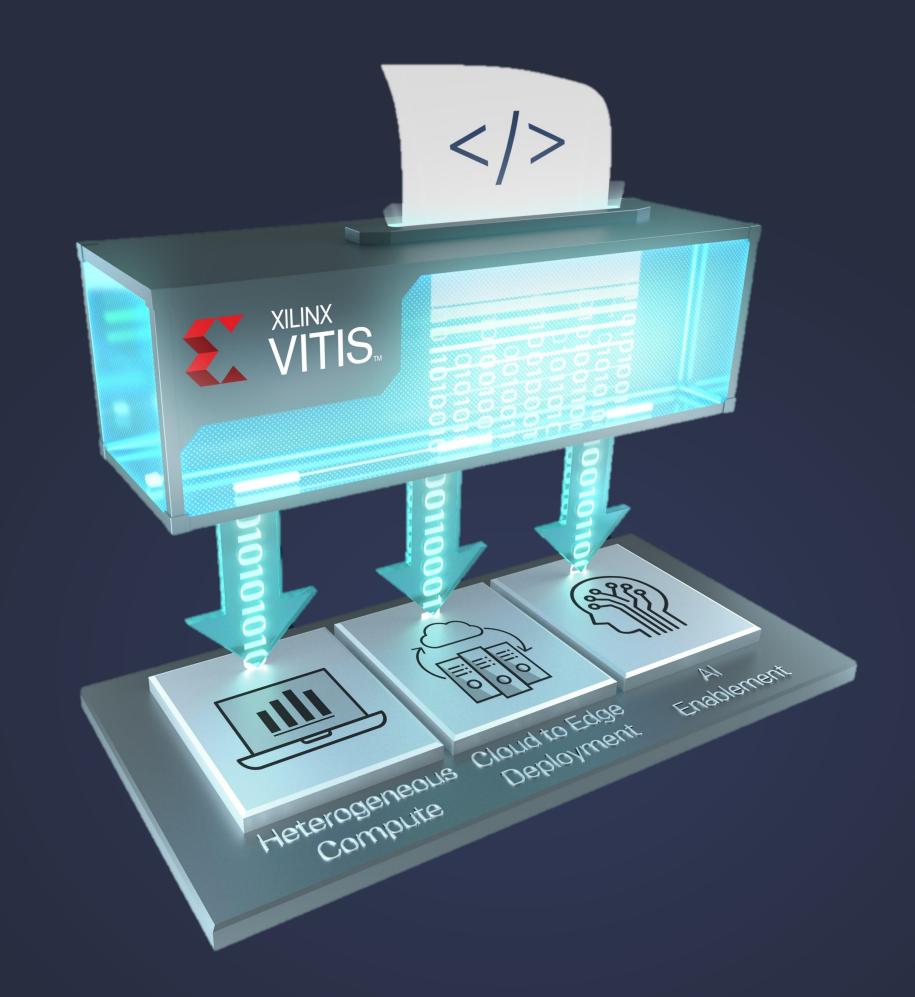

### **Software Platform Transformation**

Vitis Unified Software Platform

#### **Unified Software Platform**

Heterogeneous

Cloud to Edge

Software & Al

Available TODAY