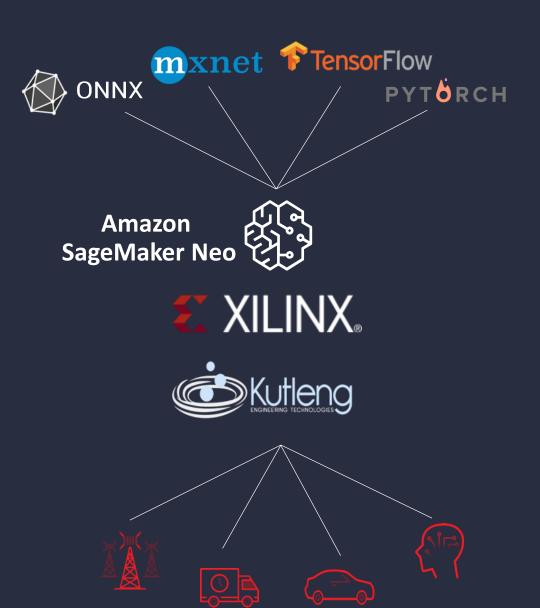

# Mission Building the Adaptable, Intelligent World





#### Xilinx Data Center Customers







IBM Watson / Power Al Vision

**Create Dataset** 



**Prepare Data** 



**Train Model** 



**Deploy Model** 





Microsoft Azure FaaS



| Host VM<br>Specifications  | NP10   | NP20   | NP40   |
|----------------------------|--------|--------|--------|
| CPU Cores                  | 10     | 20     | 40     |
| Local SSD<br>Temp. Storage | 0.7 TB | 1.4 TB | 2.8 TB |
| Host RAM                   | 168 GB | 336 GB | 672 GB |
| Accelerators<br>(U250s)    | 1      | 2      | 4      |

## Data Center Ecosystem Growth

**Alveo Ecosystem** 



**ISV Ecosystem** 



7517 Companies and Academia 834
Accelerator Program

95
Published Apps

# amadeus

# Pierre-Etienne Melet

Head of Horizon 3 Technologies, Amadeus

# Xilinx in Compute Acceleration



# Xilinx in Compute Acceleration





# Xil