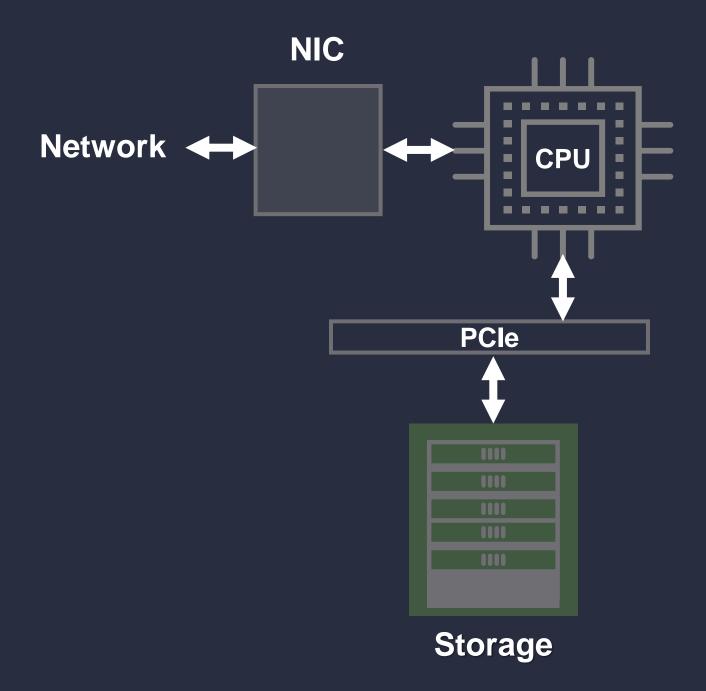

ld





#### Xilinx Data Center Customers







IBM Watson / Power Al Vision

**Create Dataset** 



**Prepare Data** 



**Train Model** 



**Deploy Model** 





Microsoft Azure FaaS



| Host VM<br>Specifications  | NP10   | NP20   | NP40   |
|----------------------------|--------|--------|--------|
| CPU Cores                  | 10     | 20     | 40     |
| Local SSD<br>Temp. Storage | 0.7 TB | 1.4 TB | 2.8 TB |
| Host RAM                   | 168 GB | 336 GB | 672 GB |
| Accelerators<br>(U250s)    | 1      | 2      | 4      |

## Data Center Ecosystem Growth

**Alveo Ecosystem** 



**ISV Ecosystem** 



7517 Companies and Academia 834
Accelerator Program

95
Published Apps

# amadeus

# Pierre-Etienne Melet

Head of Horizon 3 Technologies, Amadeus

# Xilinx in Compute Acceleration



# Xilinx in Compute Acceleration





# Xilinx Storage Acceleration





#### Xilinx Network Acceleration



1.5x CPU acceleration

3-6X
Packet processing throughput

## The Future Data Center: Distributed Adaptive Computing





# Key Values of Distributed Adaptive Computing





Low Total
Cost of Ownership



High Performance with Low Latency



Customization & Rapid Innovation without New Silicon



# **Accelerating Core Markets**



Aerospace & Defense



ProAV & Broadcast



Automotive



Consumer



Industrial & Vision



Healthcare & Sciences



Test & Measurement, and Emulation



Wired Communications



Wireless Communications

# Driving Global 5G Deployment





# Announcing Two New Automotive Devices



#### **Automotive Solutions to Enable Autonomous Drive**





## **Hardwar