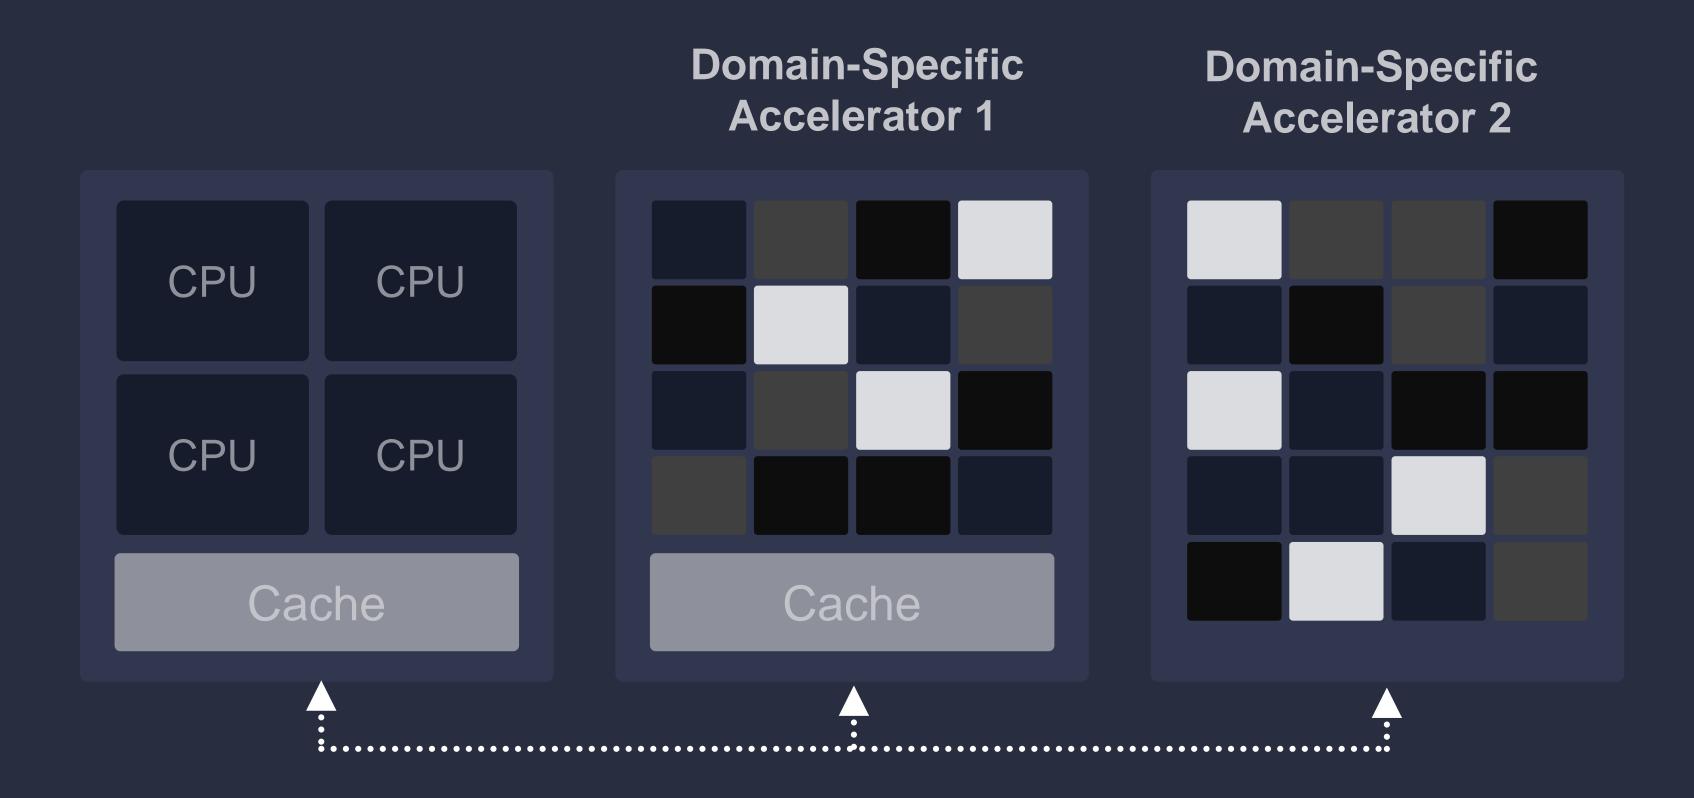

### Industry Trend: Heterogeneous Compute

Key Challenge: Programming & integration of Adaptive Acceleration Engines

**Key Challenge: Need for Retargetability** 