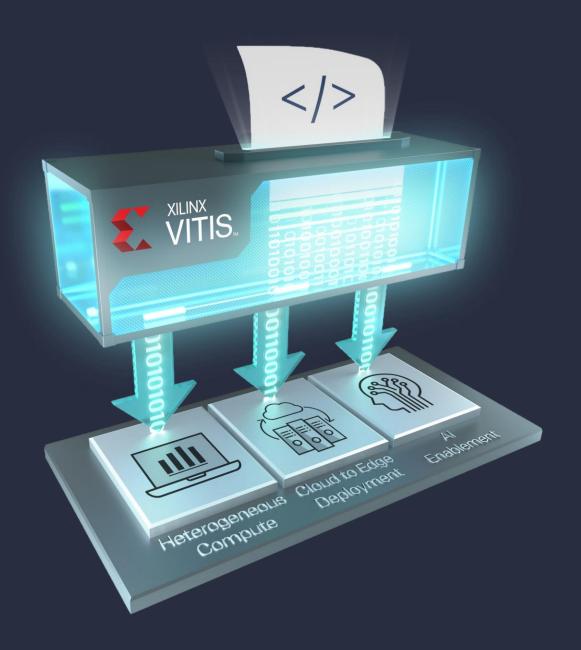

# Vitis Unified Software Platform

#### **Enables all Developers to Build and Deploy to All Platforms**