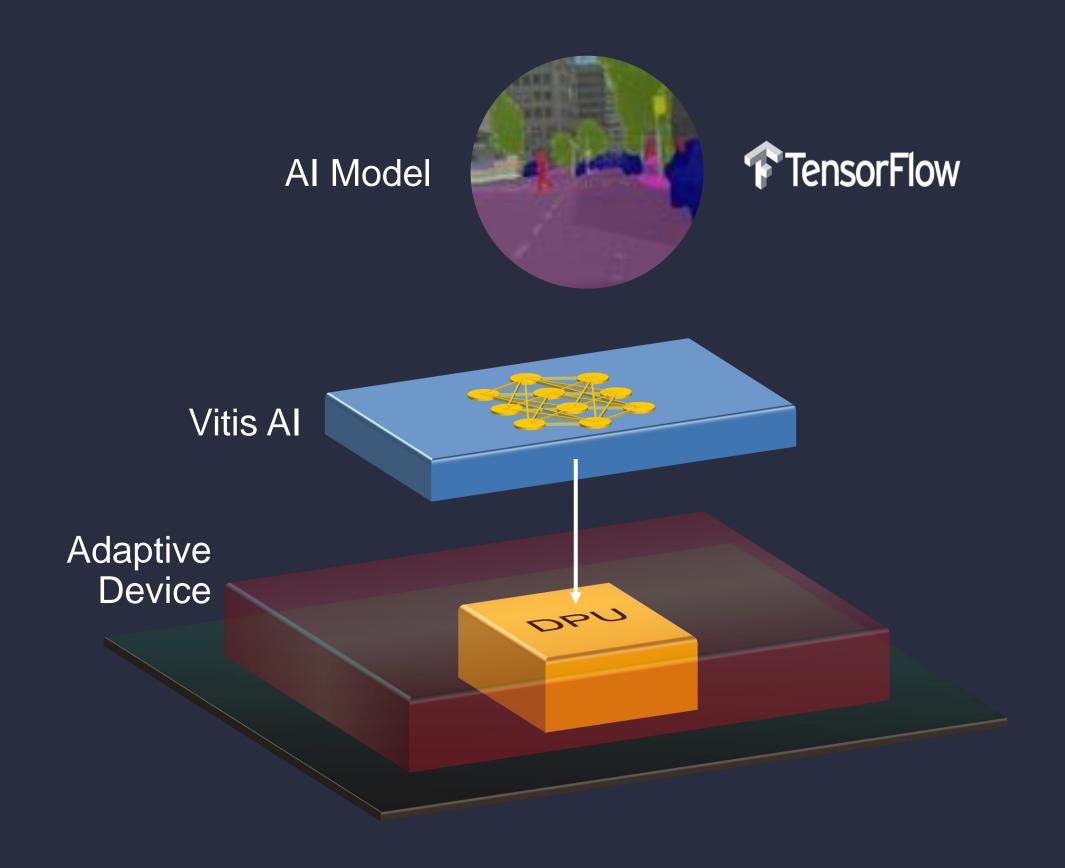

#### Vitis AI: From TensorFlow to Implementation in Minutes

**DNN Processing Unit (DPU)** 

**Direct Framework Compilation** 

**Minutes of Compile Times** 