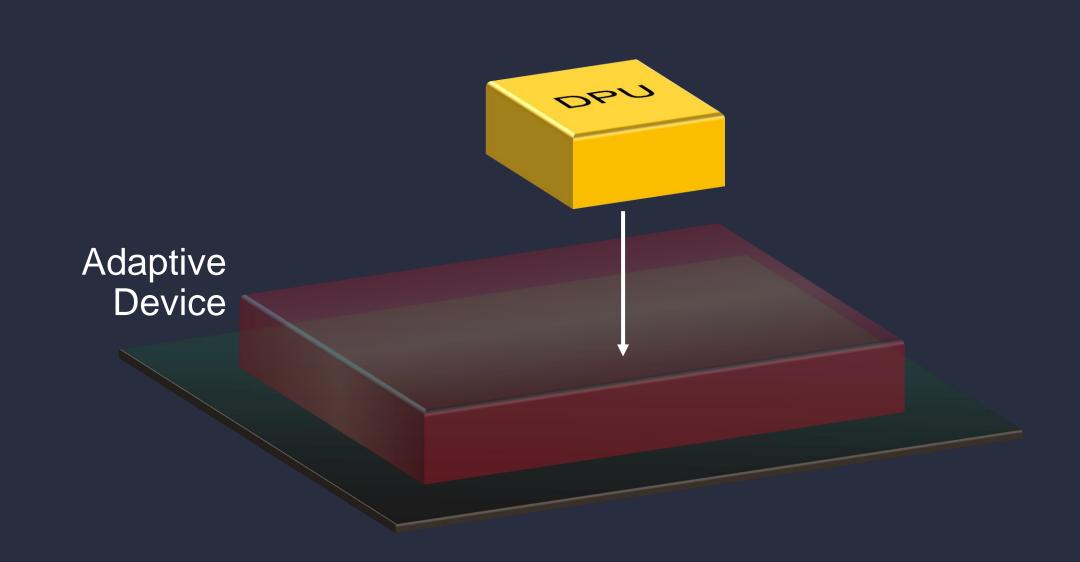

#### Vitis AI: From TensorFlow to Implementation in Minutes

**DNN Processing Unit (DPU)** 

**Direct Framework Compilation** 

**Minutes of Compile Times** 