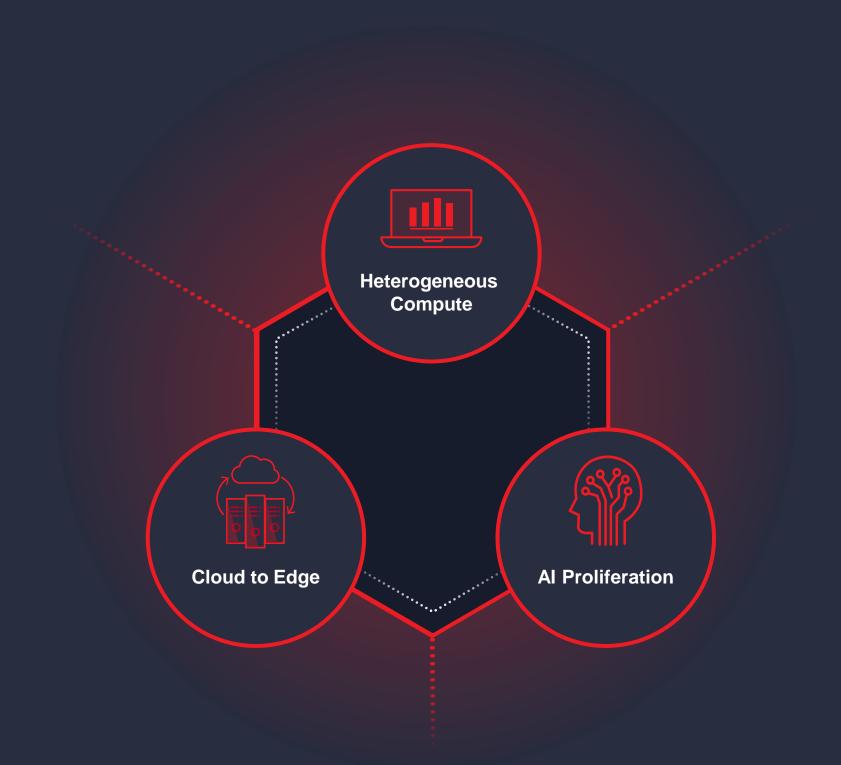

### Industry Trend: Heterogeneous Compute

Key Challenge: Programming & integration of Adaptive Acceleration Engines

**Key Challenge: Need for Retargetability** 

### **Industry Trend: Al Proliferation**

Key Challenge: Acceleration and Integration of the Whole Application