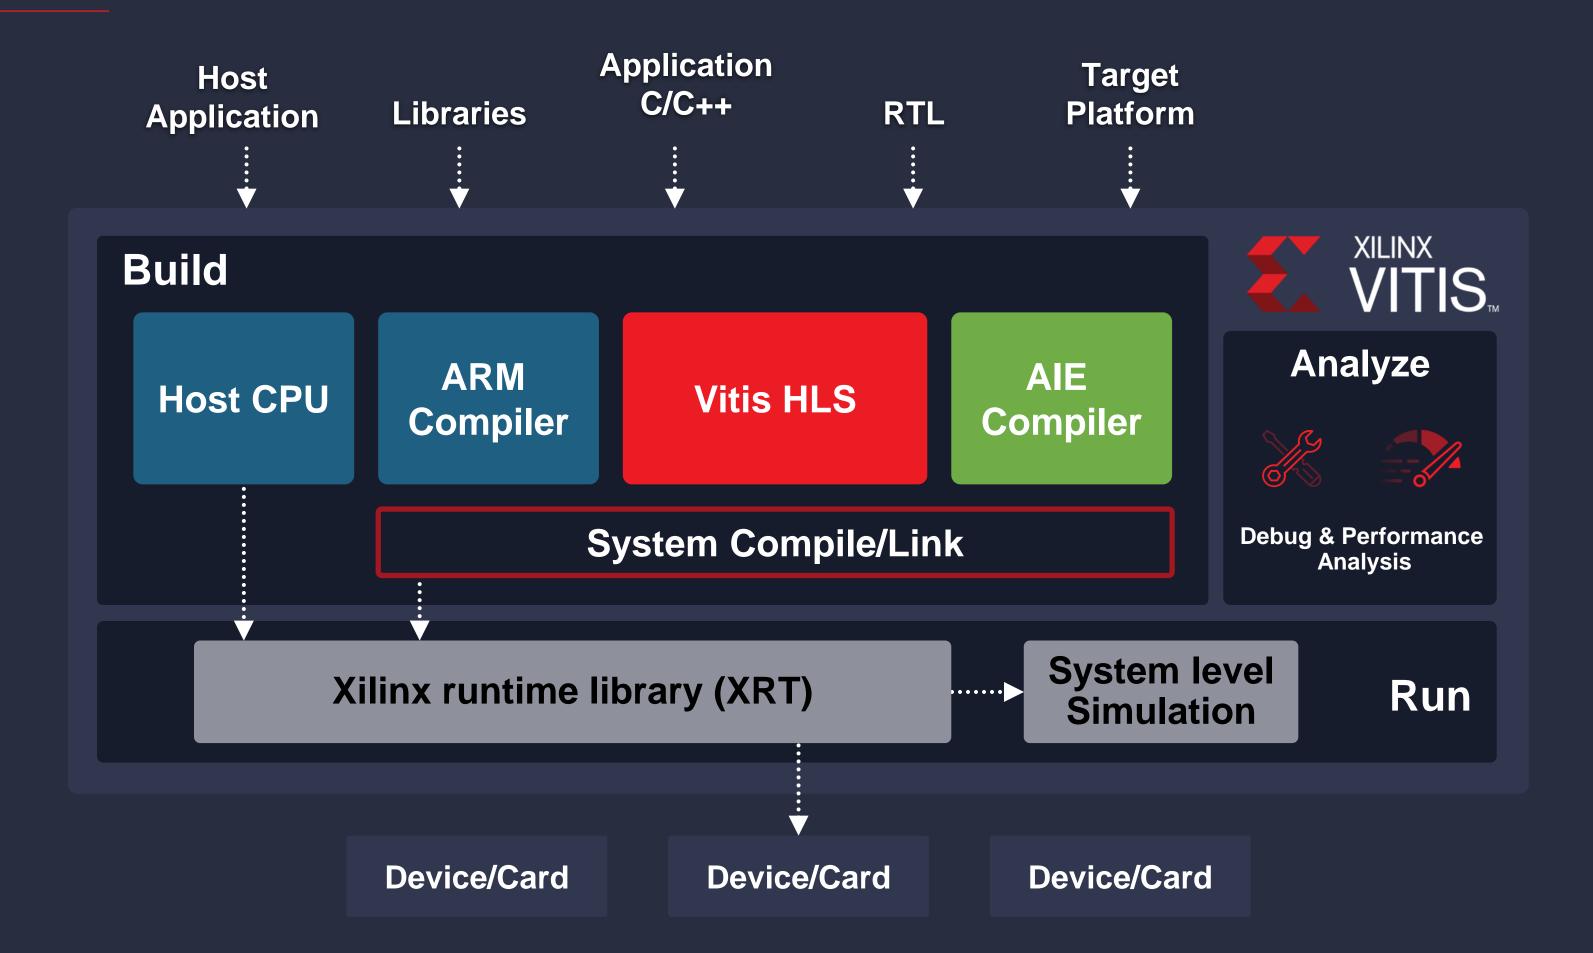

### Industry Trend: Heterogeneous Compute



Key Challenge: Programming & integration of Adaptive Acceleration Engines









**Key Challenge: Need for Retargetability** 

### **Industry Trend: Al Proliferation**



Key Challenge: Acceleration and Integration of the Whole Application









# Vitis Unified Software Platform



#### **Platform Transformation**



2012

#### **Enables all Developers to Build and Deploy to All Platforms**



### **Build: Comprehensive Development Tool Suite**



#### Build: Extensive, Open Source Libraries





**Common Libraries** 









**Statistics** 

DSP

**Data Management** 

400+ functions across multiple libraries for performance-optimized out-of-the-box acceleration

# Deploy: Embedded Deployment



# Deploy: Single Server Deployment



# Deploy: Scale Out Deployment



#### Vitis AI: From TensorFlow to Implementation in Minutes



**DNN Processing Unit (DPU)** 



**Direct Framework Compilation** 



**Minutes of Compile Times** 



#### Vitis AI: From TensorFlow to Implementation in Minutes



**DNN Processing Unit (DPU)** 



**Direct Framework Compilation** 



**Minutes of Compile Times** 



### **Enabling Al**

Caffe O PyTorch **TensorFlow Frameworks** 30+ pretrained, optimized Vitis Al reference models Models Al Quantizer Al